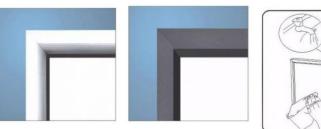

• Material: Aluminum alloy

• Flame retardant: yes

• Mildew resistant: yes

Black masking borders: yes
The best viewing angle: 160°

• Higher gain better reflection effect: Gain: 1.0

• Surface edging web and eye (grommet)

- Streamline design, Beautiful with artistic appearance.
- The screen surface is smooth and hard to distortion. It is also flame retardant, mildew and in duration resistant.
- Screen surface can be cleaned (mild dishwashing liquid diluted with warm water)